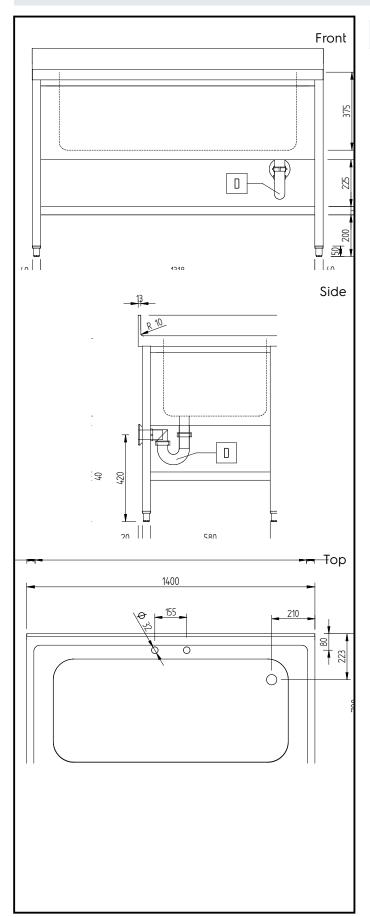

# **Key Information:**

External dimensions, Width:

134122 (LSGVLP1401)1400 mmExternal dimensions, Depth:700 mmExternal dimensions, Height:1000 mmUpstand Dimensions, Height:100 mmUpstand Dimensions, Depth:13 mmUpstand Dimensions, Radius:R=10Worktop thickness:50 mmNet weight:40 kg