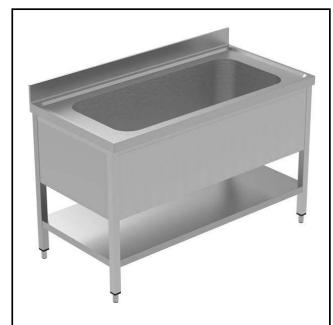

Soaking Sink Unit with 1 bowl and lower shelf, 1400mm

#### Item No.

Enhanced stability and solid construction thanks to the welded frame and legs. The 50mm high worktop in 304 AISI stainless steel, with Scotch Brite finishing 10/10 mm in thickness, has antidrip edges, welded corners and overflow rim along the top. Welded and polish sink bowl in 304 AISI stainless steel supplied with overflow pipe and 2" drain hole. Upstand h=100mm with 10mm radius corner covered on the back with AISI 304 stainless steel spot welded profile. Square section legs and height adjustable feet (-20 +30 mm) in 304 AISI stainless steel. 40 mmthick lower welded shelf in AISI 304 stainless steel slots easily into place at a height of 200 mm from the floor (compulsory toinstall the chest of drawers). Square section legs and height adjustable feet (-20 +30 mm) in 304 AISI stainless steel.

### Construction

- Welded frame and legs.
- Worktop with 50mm high profile, is in stainless steel Scotch Brite finishing, 10/10 in thickness with anti-drip edges and welded corners and overflow rim along the top.
- Sink bowl is sound-deadened, in polish stainless steel overflow pipe and 2" drain hole.
- Drainers are sound-deadened with stainless steel reinforcement bars.
- Upstand back completely covered with Stainless Steel welded profile.
- Square section legs (40x40mm, 10/10 in thickness) and height-adjustable feet (-20/+30mm).
- Lower shelf has 40mm high profile, is 8/10 in thickness with upturned edges and bar reinforcement welded to legs for further structure reinforcement.
- Accessories:-set of castors as alternative to the feet, can be fitted as optional.
- Constructed entirely in 304 AISI stainless steel.